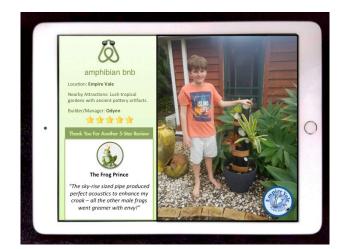

### Winners are Grinners!

**Green Innovations** 

Congratulations to our students who recently were informed that the they are the 2020 Green Innovation Awards Photo Winners!

The student's Frog Hotel Projects that they created during the lockdown period were turned into 'Five Star *Amphibian B&B* Reviews' as a 'tongue and cheek' way to promote our schools' unique environmental projects.

The Senior Class have also created a fiveminute video which showcases our knowledge about frogs, explaining how to make a Frog Hotel and providing useful tips on how to protect the environment. This video will become part of a Green Innovations Award's Documentary which will be shared within the community.

We are really proud of this achievement. Congratulations to everyone who took the time to create a safe home for our local green

Ph: 6683 4298

Principal: Ms Bonita Avery

**Environmental Arts Camp** 