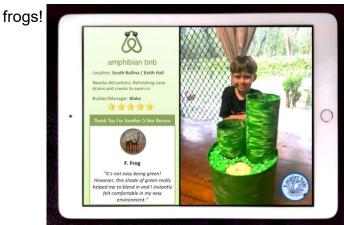

### Winners are Grinners!

**Green Innovations** 

Congratulations to our students who recently were informed that the they are the 2020 Green Innovation Awards Photo Winners!

The student's Frog Hotel Projects that they created during the lockdown period were turned into 'Five Star *Amphibian B&B* Reviews' as a 'tongue and cheek' way to promote our schools' unique environmental projects.

The Senior Class have also created a fiveminute video which showcases our knowledge about frogs, explaining how to make a Frog Hotel and providing useful tips on how to protect the environment. This video will become part of a Green Innovations Award's Documentary which will be shared within the community.

We are really proud of this achievement. Congratulations to everyone who took the time to create a safe home for our local green

Ph: 6683 4298

Principal: Ms Bonita Avery

**Environmental Arts Camp** 