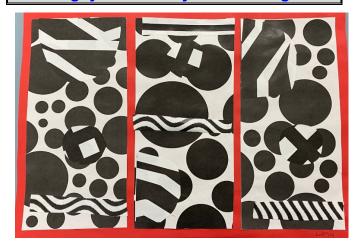

Congratulations to Lana Hammond who has had her artwork titled 'Going Dottie' chosen to tour Japan in the Sister City Art Exchange!

The artwork is a collage triptych, which showcases Lana's ability to playfully use patterns and lines to create dynamic artworks. This art activity was inspired by the 'Book of Lines' by Herve Tullet.

The artwork will stay in Japan, as it is gifted to a Japanese student at the end of the exhibition. Lana will be sent an artwork from a Japanese student in exchange, helping to build cultural awareness and friendship through art.